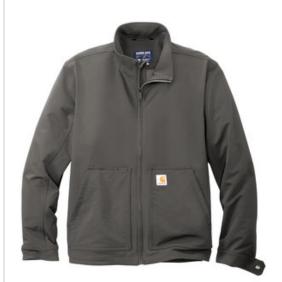

# Carhartt<sup>®</sup> Super Dux<sup>™</sup> Soft Shell Jacket CT105534

This soft shell jacket combines iconic Carhartt looks with unbeatable weather protection. The nylon is 35% lighter than traditional duck but with twice the abrasion resistance.

- 8.1-ounce, 97/3 nylon/elastane
- 100% polyester stretch taffeta lining
- Rain Defender<sup>®</sup> durable water repellent
- Wind Fighter<sup>®</sup> technology tames wind
- Rugged Flex<sup>®</sup> technology for ease of movement
- Reverse coil center front zipper with kissing welt
- Zip-through cadet collar
- Secure interior pockets
- Two lower front pockets
- Adjustable cuffs
- Drop tail hem for added coverage
- Carhartt-strong, triple-stitched main seams
- Carhartt label sewn on left pocket
- Relaxed fit