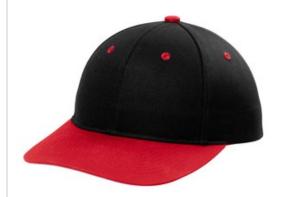

# Port Authority® Snapback Cap C118

- 100% cotton twill front panels and bill (Solids)
- 65/35 polyester/cotton twill front panels and bill (Heather Grey)
- Structured
- Mid-profile
- Gusty Grey undervisor to reduce glare
- 7-position adjustable snapback closure