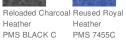

rue to the original t-shirt color by not re-dying it, which saves water usage and energy.

- 4.5-ounce, 50% recycled cotton/50% post-consumer recycled polyester, 30 singles
- 1x1 rib knit neck
- Shoulder-to-shoulder taping
- Side seams
- 1x1 rib knit cuffs
- Recycled tear-away label

\*\*

#### **CARE INSTRUCTIONS**

Machine Wash Cold. Do Not Bleach. Tumble Dry Low. Iron Low.





## **HOW TO MEASURE**



### CHEST WIDTH

Measure under the arm and around the fullest part of the chest with arms down, keeping tape horizontal.

### SIZE CHART

|       | XS    | S     | М     | L     | XL    | 2XL   | 3XL   | 4XL   |
|-------|-------|-------|-------|-------|-------|-------|-------|-------|
| Chest | 32-34 | 35-37 | 38-40 | 41-43 | 44-46 | 47-49 | 50-53 | 54-57 |

#### **COLOR INFORMATION**







Salvaged Navy Heather PMS NO MATCH