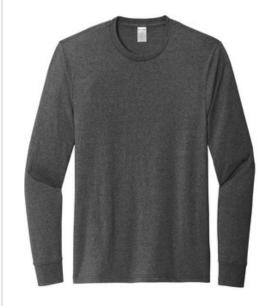

# Allmade<sup>®</sup> Unisex Long Sleeve Recycled Blend Tee AL6204

This tee is for Mother Nature¿s biggest fans. We take cotton scraps from the cutting room floor, add in 50% recycled poly and then stay true to the original t-shirt color by not re-dying it, which saves water usage and energy.

- 4.5-ounce, 50% recycled cotton/50% post-consumer recycled polyester, 30 singles
- 1x1 rib knit neck
- Shoulder-to-shoulder taping
- Side seams
- 1x1 rib knit cuffs
- Recycled tear-away label

\*\*