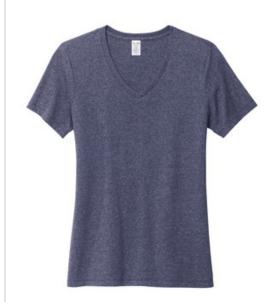

# ${\sf Allmade}^{\scriptsize{(\!\! R)}}$ Women's Recycled Blend V-Neck Tee ${\sf AL2303}$

This tee is for Mother Nature¿s biggest fans. We take cotton scraps from the cutting room floor, add in 50% recycled poly and then stay true to the original t-shirt color by not re-dying it, which saves water usage and energy.

- 4.5-ounce, 50% recycled cotton/50% post-consumer recycled polyester, 30 singles
- 1x1 rib knit neck
- Shoulder-to-shoulder taping
- Side seams
- Recycled tear-away label

\*\*