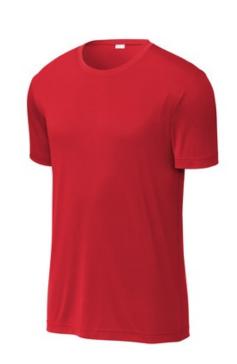

## Sport-Tek<sup>®</sup> PosiCharge<sup>®</sup> Re-Compete Tee ST720

Recycled polyester and color-locking PosiCharge technology make this smooth-faced, odor-fighting, moisture-wicking tee outcompete other t-shirts.

3.8-ounce, 100% recycled polyester with PosiCharge technology

- Tear-away removable label
- Taped neck
- Set-in sleeves
- Athletic fit

\*\*