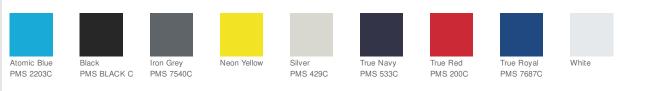

e technology make this smooth-faced, odor-fighting, moisture-wicking tee outcompete other t-shirts.

3.8-ounce, 100% recycled polyester with PosiCharge technology

- Tear-away removable label
- Taped neck
- Set-in sleeves
- Athletic fit

\*\*

## CARE INSTRUCTIONS

Machine Wash Cold With Like Colors. Do Not Use Fabric Softener. Do Not Bleach. Tumble Dry Low. Remove Promptly. Cool Iron If Necessary.





HOW TO MEASURE



CHEST WIDTH

Measure under the arm and around the fullest part of the chest with arms down, keeping tape horizontal.

SIZE CHART

|       | XS    | S     | М     | L     | XL    | 2XL   | 3XL   | 4XL   |
|-------|-------|-------|-------|-------|-------|-------|-------|-------|
| Chest | 32-34 | 35-37 | 38-40 | 41-43 | 44-46 | 47-49 | 50-53 | 54-57 |

## COLOR INFORMATION