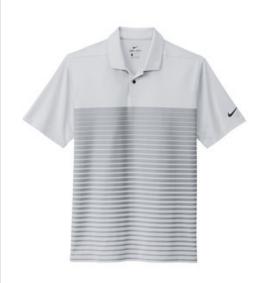

# Nike Dri-FIT Vapor Block Polo NKDC2114

An engineered block print makes this polo stand out on the street or in the office. Designed for everyday wearability, it keeps you in your comfort zone with Dri-FIT moisture management technology. Features a self-fabric collar and two-button placket. Rolled-forward shoulder seams, open hem sleeves and open hem. A contrast heat transfer Swoosh logo is on the left sleeve. Made of 5.3-ounce, 87/13 polyester/spandex Dri-FIT fabric. \*\*