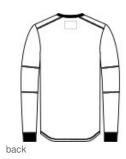

# New Era<sup>®</sup> Thermal Long Sleeve NEA140

This classic thermal has modern style and is an ideal layering piece whether dressing for work, the stands or the streets.

- 5.5-ounce, 60/40 cotton/polyester
- Woven back neck label
- Rib knit binding at neck
- Rib knit cuffs
- Embroidered New Era flag logo at left hem