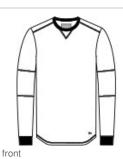

# New Era<sup>®</sup> Thermal Long Sleeve NEA140

This classic thermal has modern style and is an ideal layering piece whether dressing for work, the stands or the streets.

- 5.5-ounce, 60/40 cotton/polyester
- Woven back neck label
- Rib knit binding at neck
- Rib knit cuffs
- Embroidered New Era flag logo at left hem