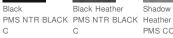

e whether dressing for work, the stands or the streets.

- 5.5-ounce, 60/40 cotton/polyester
- Woven back neck label
- Rib knit binding at neck
- Rib knit cuffs
- Embroidered New Era flag logo at left hem

\*\*

### **CARE INSTRUCTIONS**

Machine Wash Cold With Like Colors. Do Not Use Fabric Softener. Do Not Bleach. Tumble Dry Low. Remove Promptly. Warm Iron If Necessary.





## **HOW TO MEASURE**



### CHEST WIDTH

Measure under the arm and around the fullest part of the chest with arms down, keeping tape horizontal.

### SIZE CHART

|       | XS    | S     | М     | L     | XL    | 2XL   | 3XL   | 4XL   |
|-------|-------|-------|-------|-------|-------|-------|-------|-------|
| Chest | 32-34 | 35-37 | 38-40 | 41-43 | 44-47 | 48-51 | 52-56 | 57-61 |

#### **COLOR INFORMATION**











Shadow Grey
Heather
PMS COOL GRAY