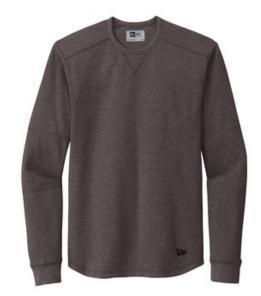

# New Era<sup>®</sup> Thermal Long Sleeve NEA140

This classic thermal has modern style and is an ideal layering piece whether dressing for work, the stands or the streets.

- 5.5-ounce, 60/40 cotton/polyester
- Woven back neck label
- Rib knit binding at neck
- Rib knit cuffs
- Embroidered New Era flag logo at left hem