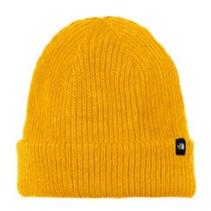

## The North Face<sup>®</sup> Circular Rib Beanie NF0A7RGH

With its circular knit construction, this timeless beanie is a cold-weather must-have on the trail or in the streets. An adjustable cuff height leaves your styling options open. A fleece liner helps keep warmth in, where you need it most.

- 100% acrylic
- Circular rib knit construction with darts for shaping on top of crown
- Adjustable cuff height
- Fleece lined
- Woven The North Face fold over label at cuff

\*\*