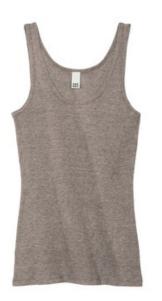

# District<sup>®</sup> Women's V.I.T.<sup>™</sup>Rib Tank DT6021

Versatile in the most important ways, this rib tank can stand alone or effortlessly layer.

5.2-ounce, 50/50 combed ring spun

cotton/polyester, 40 singles

- 2x2 rib knit fabrication
- Bound neck and armholes
- Tear-away label

\*\*