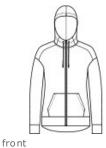

# DIST RICT. District <sup>®</sup> Women; s Perfect Weight <sup>®</sup> Fleece Drop Shoulder Full-Zip Hoodie DT1104

Perfect fleece in our premium 8.26-ounce weight.

- 8.26-ounce, 80/20 combed ring spun cotton/poly fleece; 100% combed ring spun cotton face
- (Solids, Heathered Steel)
- 8.26-ounce, 60/40 combined ring spun

cotton/poly fleece (All other heathered colors)

- Jersey-lined hood
- Zip-through hood
- Drop shoulder
- Twill back neck tape
- Dyed-to-match drawcords with metal tips
- Self-fabric cuffs and hem
- High-low hem
- Tear-away label
- \*\*