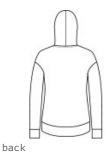

# DIST RICT. District <sup>®</sup> Women; s Perfect Weight <sup>®</sup> Fleece Drop Shoulder Full-Zip Hoodie DT1104

Perfect fleece in our premium 8.26-ounce weight.

- 8.26-ounce, 80/20 combed ring spun cotton/poly fleece; 100% combed ring spun cotton face
- (Solids, Heathered Steel)
- 8.26-ounce, 60/40 combined ring spun

cotton/poly fleece (All other heathered colors)

- Jersey-lined hood
- Zip-through hood
- Drop shoulder
- Twill back neck tape
- Dyed-to-match drawcords with metal tips
- Self-fabric cuffs and hem
- High-low hem
- Tear-away label
- \*\*