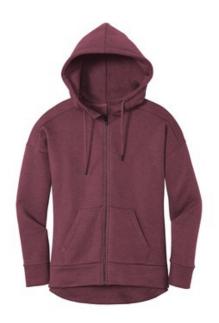

# DIST RICT. District <sup>®</sup> Women; s Perfect Weight <sup>®</sup> Fleece Drop Shoulder Full-Zip Hoodie DT1104

Perfect fleece in our premium 8.26-ounce weight.

- 8.26-ounce, 80/20 combed ring spun cotton/poly fleece; 100% combed ring spun cotton face
- (Solids, Heathered Steel)
- 8.26-ounce, 60/40 combined ring spun

cotton/poly fleece (All other heathered colors)

- Jersey-lined hood
- Zip-through hood
- Drop shoulder
- Twill back neck tape
- Dyed-to-match drawcords with metal tips
- Self-fabric cuffs and hem
- High-low hem
- Tear-away label
- \*\*