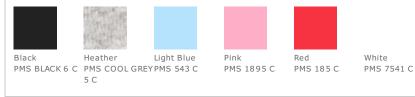

cotton/poly (Heather)
- White is sewn with 100% cotton thread for easy garment dyeing
- EasyTear<sup>™</sup> label for additional comfort and
- ability to brand as your own
- Flatlock seams
- Double-needle ribbed binding on neck,
- shoulders, sleeves and leg openings
- Reinforced three-snap closure

## CARE INSTRUCTIONS

Machine wash cold. Only non-chlorine bleach. Tumble dry low. Do not iron on decoration. Do not dry clean. Not intended for sleepwear.





## SIZE CHART

|                     | NB     | 06M    | 12M    | 18M    |
|---------------------|--------|--------|--------|--------|
| Chest               | 7 1/4  | 8 3/4  | 9 3/4  | 10 3/4 |
| Body Length at Back | 11 3/4 | 12 3/4 | 13 3/4 | 14 3/4 |
| Sleeve Length       | 8 1/4  | 8 1/2  | 8 3/4  | 10     |

## COLOR INFORMATION